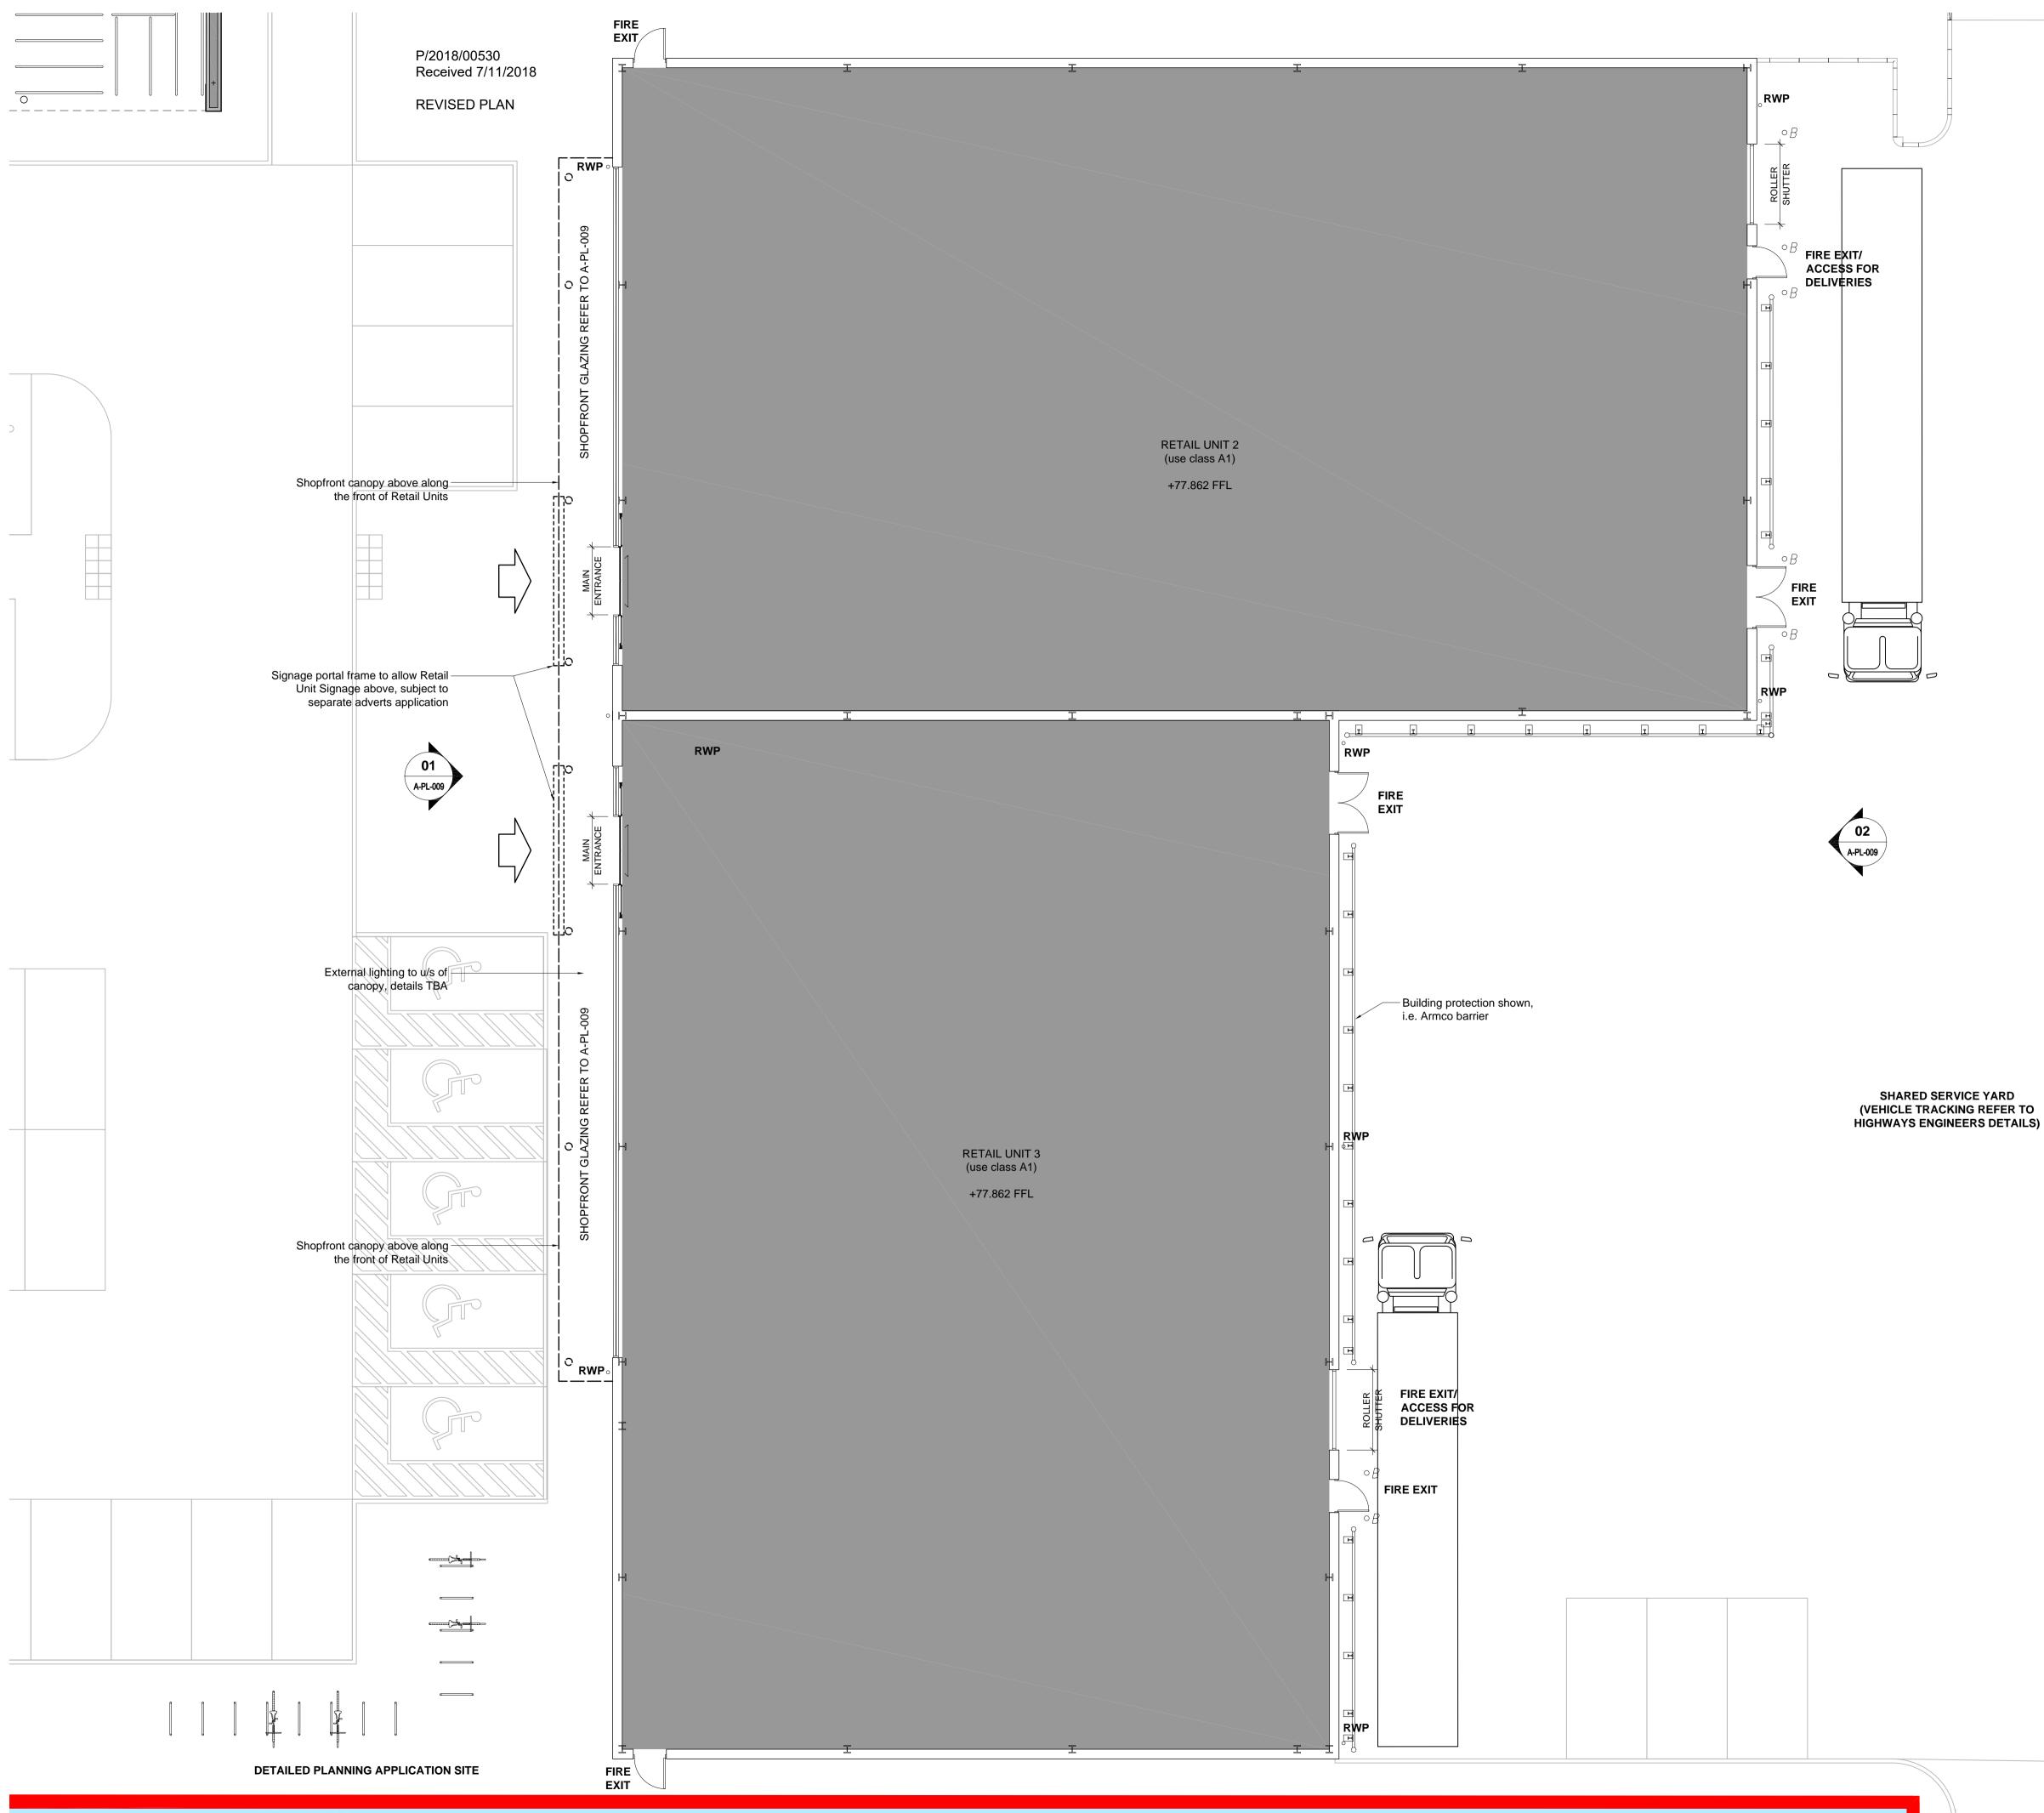

## PROPOSED RETAIL UNITS GA PLAN

| DRAWING:                                            |                                                                                           |                                    |
|-----------------------------------------------------|-------------------------------------------------------------------------------------------|------------------------------------|
| DRAWN BY:                                           | SCALE:                                                                                    | DATE:                              |
| DJW                                                 | 1:100 @ A1                                                                                | NOV 2017                           |
|                                                     |                                                                                           |                                    |
|                                                     |                                                                                           |                                    |
|                                                     |                                                                                           |                                    |
| Hadfield                                            | Cawkwell Davidson                                                                         |                                    |
| nuuneiu                                             |                                                                                           |                                    |
|                                                     |                                                                                           |                                    |
|                                                     | roomgrove Rd, Sheffield, S10 2LZ T 0114 2                                                 |                                    |
| Broomgrove Lodge, 13 B                              |                                                                                           | 66 8181 www.hcd.co.uk              |
| Broomgrove Lodge, 13 B                              | roomgrove Rd, Sheffield, S10 2LZ T 0114 2                                                 | 66 8181 www.hcd.co.uk              |
| Broomgrove Lodge, 13 B<br>Architecture   Engineerin | roomgrove Rd, Sheffield, S10 2LZ T 0114 2<br>ng   Interior Design   Masterplanning   Urba | 66 8181 www.hcd.co.uk<br>an Design |